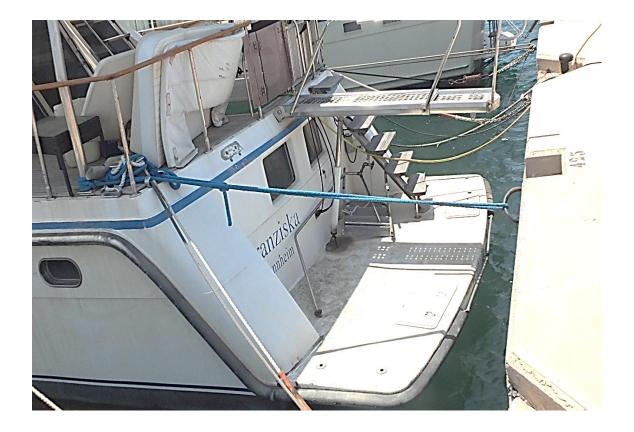

The previous rate are multiplied by 1,5 the 3 first days when the stay is less tan 30 days

\*Estas tarifas pueden modificarse sin previo aviso

These rates can be modified without prior notice

Franziska is just over 15m although her registered size on the original tonnage certificate shows her as less.

This means in most marinas she would be accepted as a under 15m

However Almerimar marina measured her and found she was just over - about 70cm - and classed her as 18m.

Ask me about reducing her LOA ....

To follow is a very rough sketch of the dimensions.