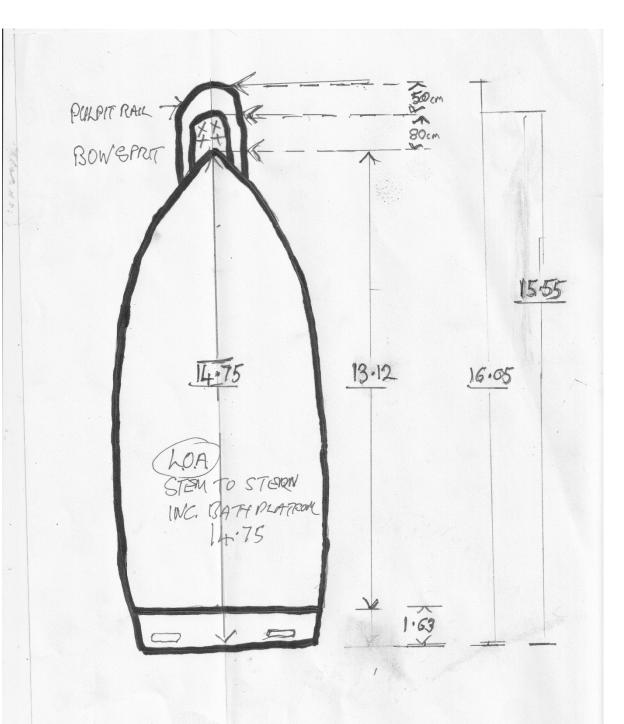

This means in most marinas she would be accepted as a under 15m

However Almerimar marina measured her and found she was just over - about 70cm - and classed her as 18m.

Ask me about reducing her LOA ....

To follow is a very rough sketch of the dimensions.